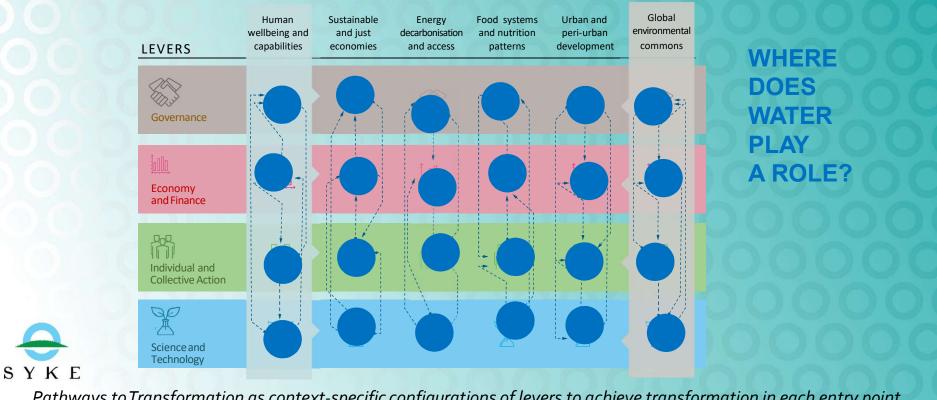

## GLOBAL SUSTAINABLE DEVELOPMENT REPORT (2019): An operational roadmap: context-specific pathways to transformation for sustainability

ENTRY POINTS FOR

Pathways to Transformation as context-specific configurations of levers to achieve transformation in each entry point

## **GLOBAL SUSTAINABLE DEVELOPMENT REPORT (2019):** An operational roadmap: context-specific pathways to transformation for sustainability

ENTRY POINTS FOR TRANSFORMATION

Pathways to Transformation as context-specific configurations of levers to achieve transformation in each entry point