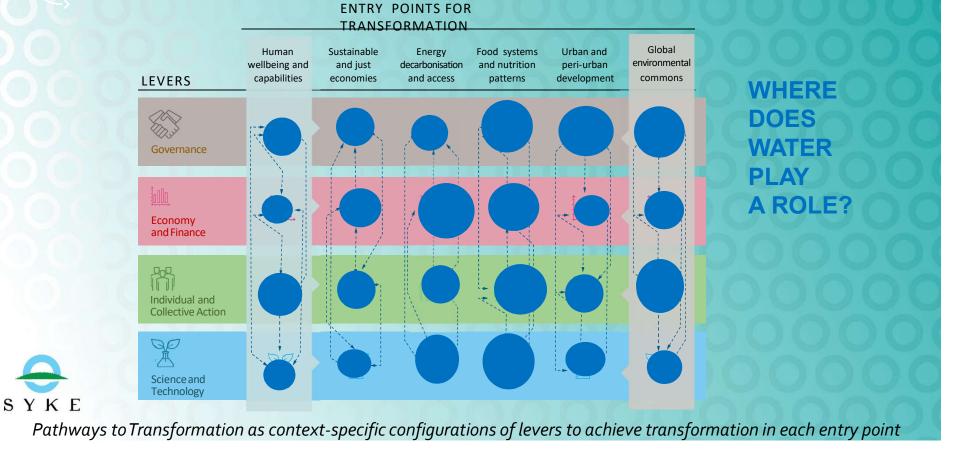

## GLOBAL SUSTAINABLE DEVELOPMENT REPORT (2019): An operational roadmap: context-specific pathways to transformation for sustainability

ENTRY POINTS FOR

Pathways to Transformation as context-specific configurations of levers to achieve transformation in each entry point

## **GLOBAL SUSTAINABLE DEVELOPMENT REPORT (2019):** An operational roadmap: context-specific pathways to transformation for sustainability

ENTRY POINTS FOR TRANSFORMATION

Pathways to Transformation as context-specific configurations of levers to achieve transformation in each entry point