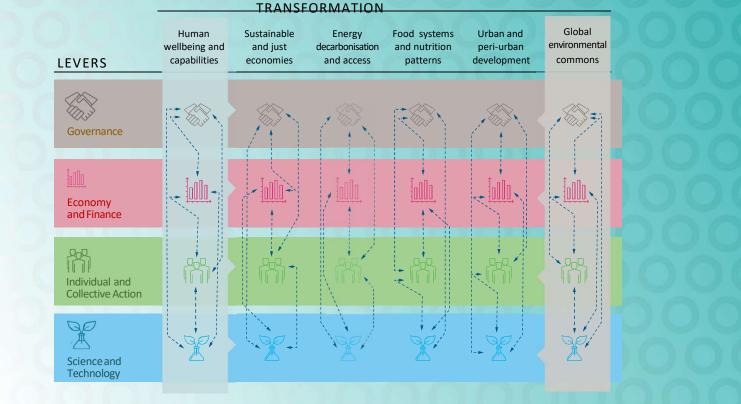

## GLOBAL SUSTAINABLE DEVELOPMENT REPORT (2019): An operational roadmap: context-specific pathways to transformation for sustainability

ENTRY POINTS FOR

Pathways to Transformation as context-specific configurations of levers to achieve transformation in each entry point

## **GLOBAL SUSTAINABLE DEVELOPMENT REPORT (2019):** An operational roadmap: context-specific pathways to transformation for sustainability

ENTRY POINTS FOR TRANSFORMATION

Pathways to Transformation as context-specific configurations of levers to achieve transformation in each entry point